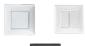

## **Navicolor PT2** The essentials at a low price

- 2.4" touchscreen
- product derived from sailing
- interchangeable frame

## Navicolor GT2 The best compromise

- 3.5" touchscreen
- Glass Touch flat surface
- ON/OFF button
- touch keys on the front (tank and batteries)
- set language, time / date format and temperature unit ° C / ° F

## Available

**CAN** cable

| / 1 |                  |              |
|-----|------------------|--------------|
|     | <b>CAN</b> cable | Garmin cable |

Navicolor PT2 AND/OR Navicolor GT2