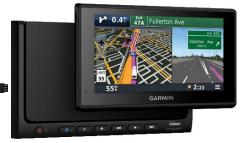

## **GARMIN Interface** Driving the entire motorhome

- 7" removable touchscreen
- Integrated GPS Fusion
- Integrated car stereo

シ

Connect the vehicle

- Scheiber motorhome application for driving equipment
- all the comfort of your personal tablet (applications, internet browser, ...)