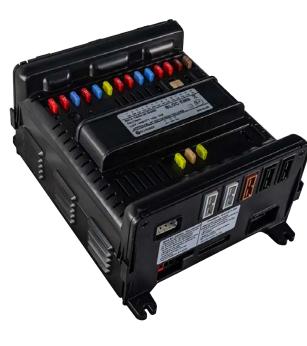

## **Energy Management Box**

The ideal solution for equipments protection and electrical management for recreational vehicles

Caller of

# **Functions**

The Energy Management Box is the ideal solution for equipments protection and electrical management for recreational vehicles, from pick-up to Liner.

This 12V all-in-one system gathers your entire installation in a single plug & play box (using automotive connectors) for fast installation and increased productivity. With this design, wiring is simplified.

## **Display & measures**

Voltage

Level

measurement

**Autonomous functions** 

Outside temperature

**8A** 

Consumption

## **Permanent protected outputs**

Fridge TV + demodulator

Satellite Antena

## Control from the display screen

Lighting

Water pump

AUX.

555

**Auxiliary output** 12V

Heating

Many protected outputs -

**†**↓

USB socket

12V socket

**Canopy lighting** 

Connectivity

LIN BUS • CI-BUS ALDE/TRUMA • CAN BUS FUSION • CAN BUS SCHEIBER

Integrated 240W

charger