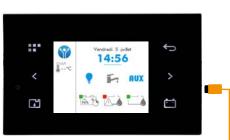

## **Display & measures**

Voltage

Level

measurement

**Autonomous functions** 

Outside temperature

**8A** 

Consumption

×

**6** 

Integrated solar

regulator

**Running board** 

Remaining autonomy

16h41

## **Permanent protected outputs**

Fridge TV + demodulator

Satellite Antena

## Control from the display screen

Lighting

Water pump

AUX.

555

**Auxiliary output** 12V

Heating

Many protected outputs -

**†**↓

USB socket

12V socket

**Canopy lighting** 

Connectivity

LIN BUS • CI-BUS ALDE/TRUMA • CAN BUS FUSION • CAN BUS SCHEIBER

Integrated 240W

charger