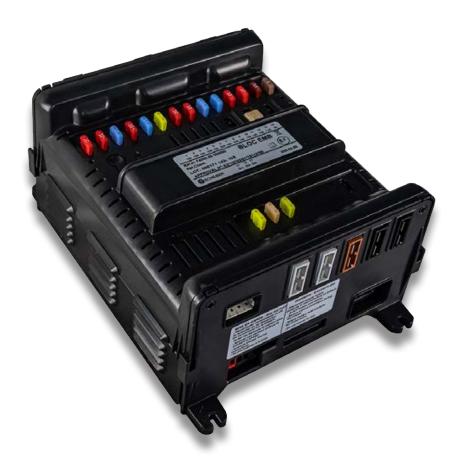

## **Energy Management Box**

The ideal solution for equipments protection and electrical management for recreational vehicles

Caller of

## **Display & measures**

Voltage

Level

measurement

**Autonomous functions** 

Outside temperature

**8A** 

Consumption

×

**6** 

Integrated solar

regulator

**Running board** 

Remaining autonomy

16h41

## **Permanent protected outputs**

Fridge TV + demodulator

Satellite Antena

## Control from the display screen

Lighting

Water pump

AUX.

555

**Auxiliary output** 12V

Heating

Many protected outputs -

**†**↓

USB socket

12V socket

**Canopy lighting** 

Connectivity

LIN BUS • CI-BUS ALDE/TRUMA • CAN BUS FUSION • CAN BUS SCHEIBER

Integrated 240W

charger

# **Functions**

The Energy Management Box is the ideal solution for equipments protection and electrical management for recreational vehicles, from pick-up to Liner.

This 12V all-in-one system gathers your entire installation in a single plug & play box (using automotive connectors) for fast installation and increased productivity. With this design, wiring is simplified.