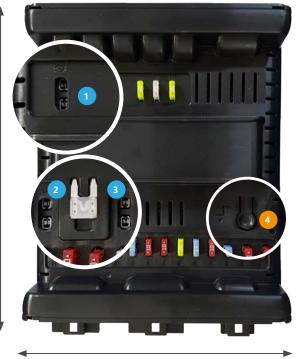

#### **Electrical protection**

of each output by mini-fuse

Time savings and wiring

**Compatible communicating batteries** 

EZA and SuperB

Reliability and accuracy of measurements (Voltage, current and temperature of the battery)

In case of power failure, the essential functions remain accessible thanks to the 3 by-pass fuses (25A) and the emergency button on the block.

Emergency button for the reentry of the running board