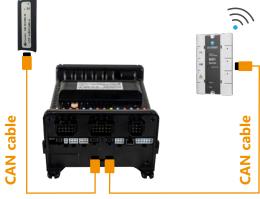

#### CAN/USB interface

Control your installation from a tablet with the CAN / USB interface.

## Available

**CAN** cable

| / 1 |                  |              |
|-----|------------------|--------------|
|     | <b>CAN</b> cable | Garmin cable |

Navicolor PT2 AND/OR Navicolor GT2